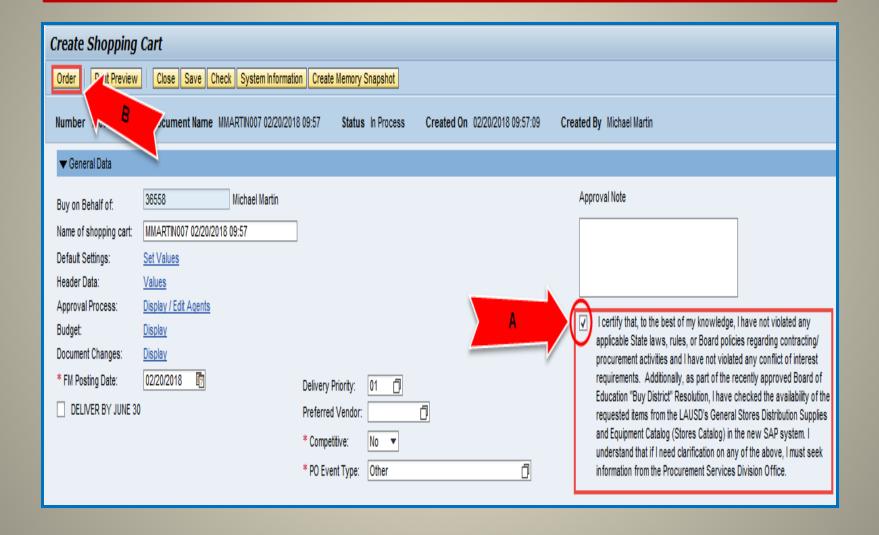

### 13. (A) Confirm Total Value (Gross) for order is correct. (B) Click *Check* button to verify data in your shopping cart.

14. (A) Check the Certification box. (B) Click on the *Order* button to finalize ordering procedure if no RED errors populate. Once order is submitted, you will see the message, "Shopping Cart Ordered Successfully". Your Administrator must now approve the order.