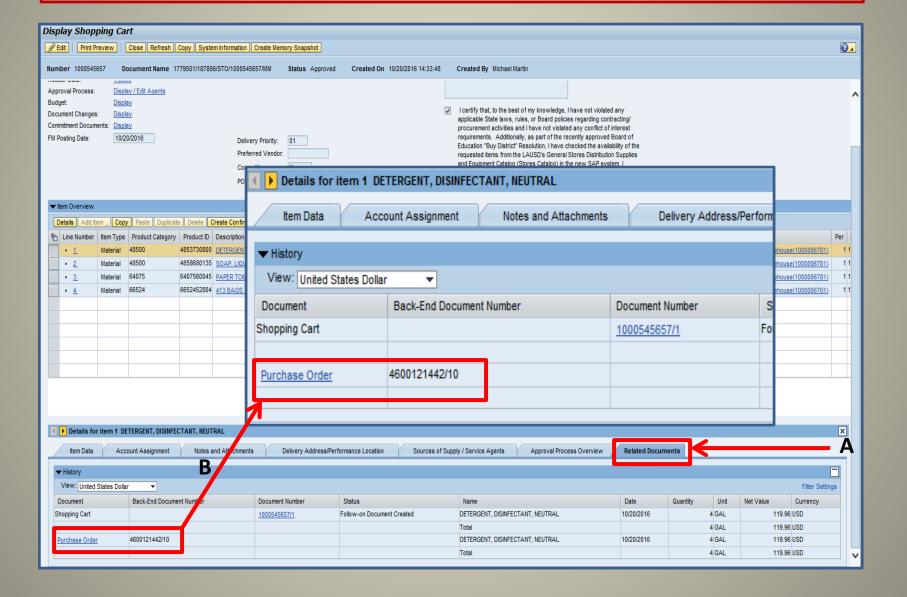

## 16. (A) Scroll down and select the Related Documents tab. (B) Purchase Order(STO) is listed under Back-End Document Number.

17. (A) In order to view a SC order, click the Print Preview button after the SC has been approved. (B) You will get a pop up message if you want to open or save Shopping\_Cart.pdf. Click Open.