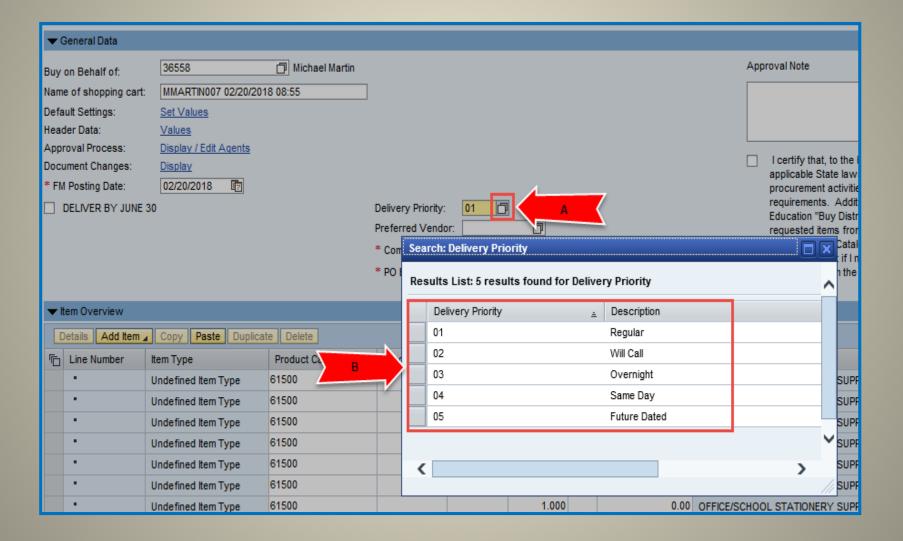

### 4. (D) Video example for selection of Delivery Address.

5. (A) Click on the option box in the Delivery Priority field, (B) Select one of the delivery options. Change here for Overnight, Same Day, Will Call or Future Dated. \*Update the Delivery Priority field after all the lines have been added.