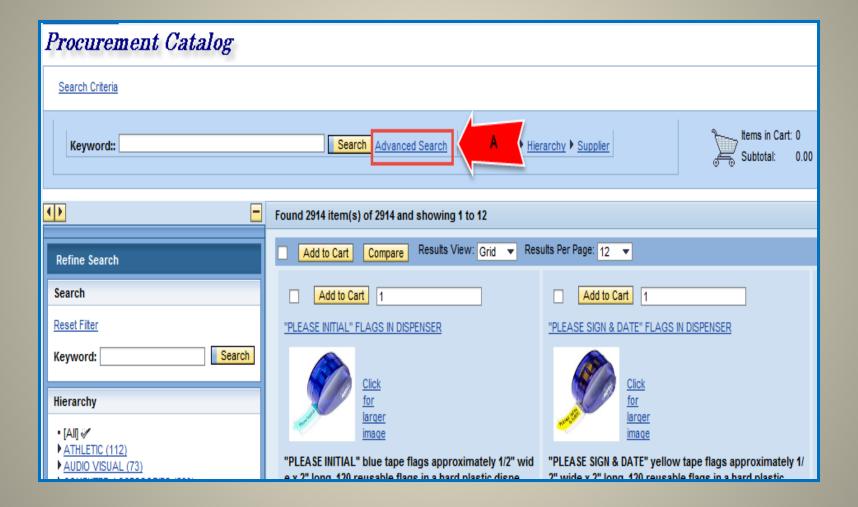

#### 7. (A) Click on Advanced Search. This will open your search fields.

8. (A) Enter the commodity code in the *Product ID* field. You may search using 10 digits, or last 6 digits, or first 5 digits then hit enter. (B) Update your quantity. (C) Click *Add to Cart* next to the quantity field.