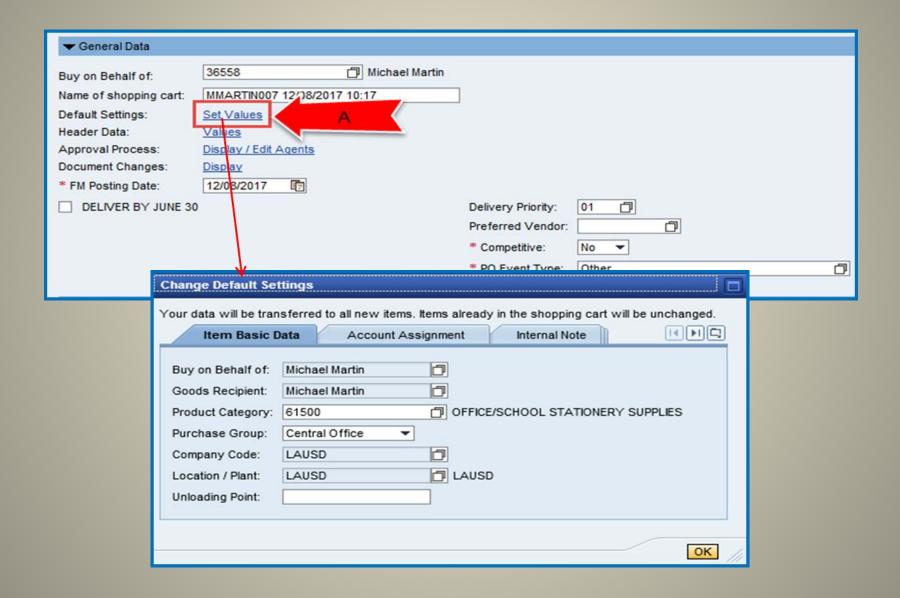

#### 2. (A) Click on the Set Values link to open Change Default Settings window.

- 3. (A) Click Account Assignment tab, (B) Click Details button, Details for Item 0001: Finances and Funds. (C) Verify 7 digit Cost Center.
  - (D) Enter 13 digit Functional area. (E) Enter 6 digit GL Account.