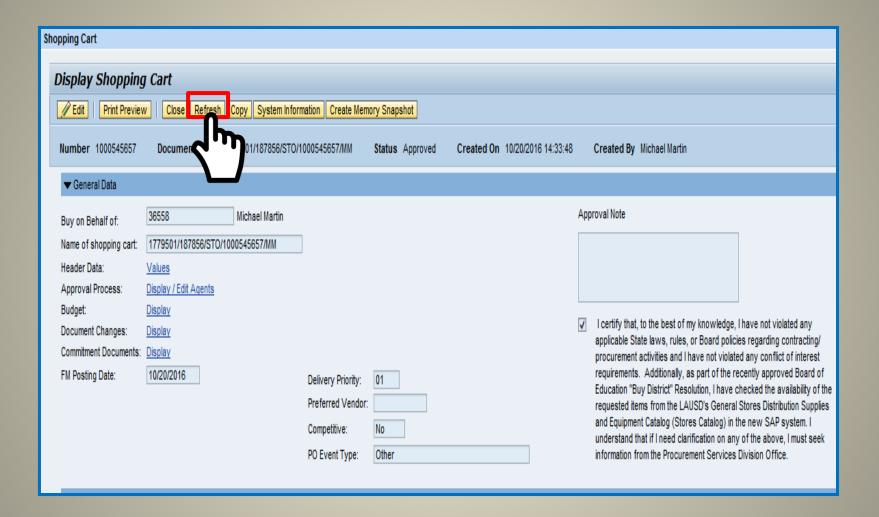

|                              |                                       |

12. (A) Click *Details* for Line #1. (B) Click *Notes and Attachments* tab. (C) Click on *Supplier Text* Link. (D) In Supplier Text box, type contact info. (E) Click *Ok* to close Supplier textbox. For Warehouse Orders, enter all information on one line if possible.



### 13. (A) Confirm Total Value (Gross) for order is correct. (B) Click *Check* button to verify data in your shopping cart.





14. (A) Check the Certification box. (B) Click on the *Order* button to finalize ordering procedure if no RED errors populate. Once order is submitted, you will see the message, "Shopping Cart Ordered Successfully". Your Administrator must now approve the order.



#### 15. (A) Click Refresh button to apply the STO number.



## 16. (A) Scroll down and select the Related Documents tab. (B) Purchase Order(STO) is listed under Back-End Document Number.



17. (A) In order to view a SC order, click the Print Preview button after the SC has been approved. (B) You will get a pop up message if you want to open or save Shopping\_Cart.pdf. Click Open.



### Preview of Shopping Cart in pdf format. You may choose to **Print** or **Save** to your computer.