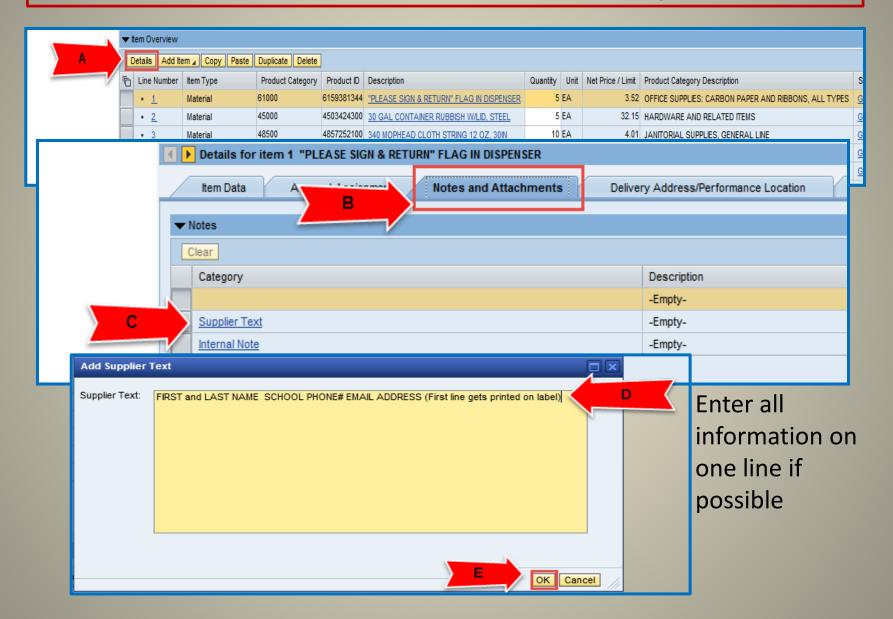

12. (A) Click *Details* for Line #1. (B) Click *Notes and Attachments* tab. (C) Click on *Supplier Text* Link. (D) In Supplier Text box, type contact info. (E) Click *Ok* to close Supplier textbox. For Warehouse Orders, enter all information on one line if possible.