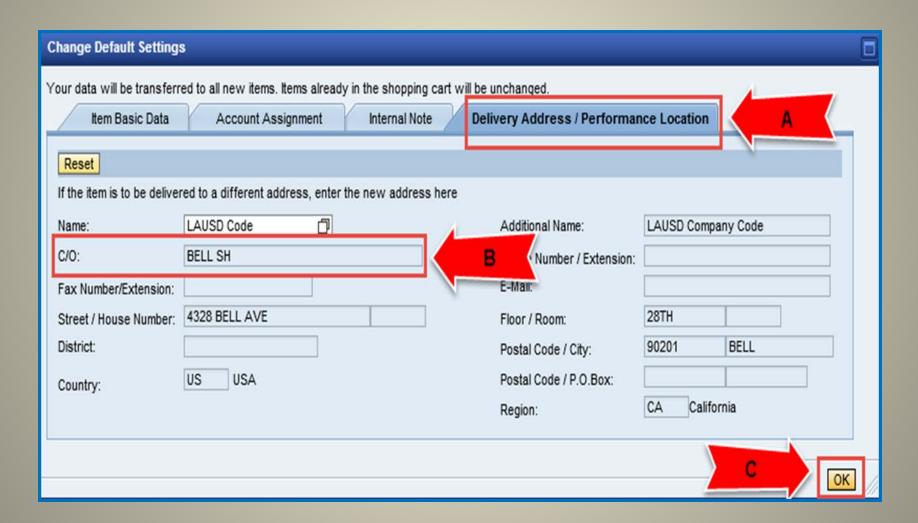

# 4. (A) Click *Delivery Address* tab. (B) The C/O field must contain the delivery location for this order. (C) Click *OK* to close Set Values