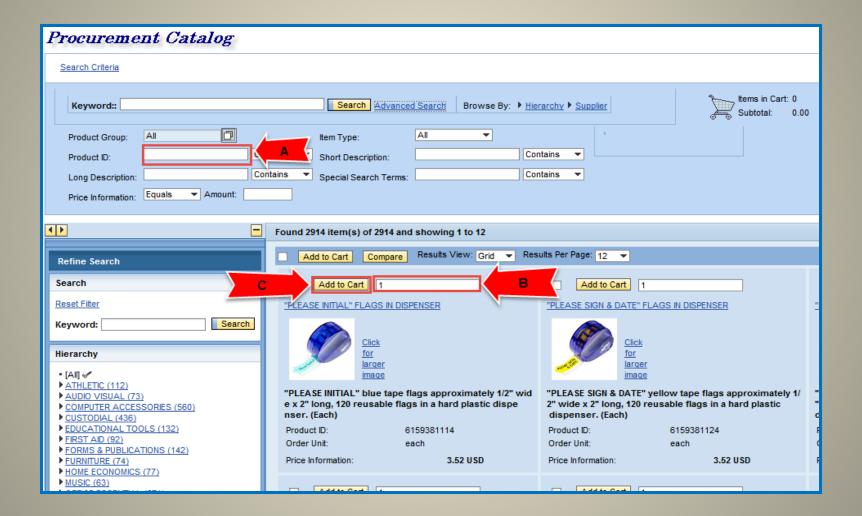

#### 7. (A) Click on Advanced Search. This will open your search fields.

8. (A) Enter the commodity code in the *Product ID* field. You may search using 10 digits, or last 6 digits, or first 5 digits then hit enter. (B) Update your quantity. (C) Click *Add to Cart* next to the quantity field.