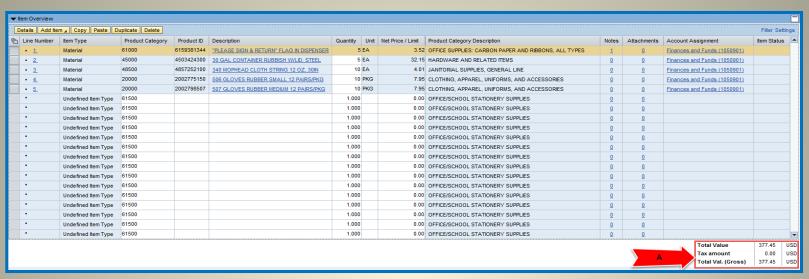

### 13. (A) Confirm Total Value (Gross) for order is correct. (B) Click *Check* button to verify data in your shopping cart.

14. (A) Check the Certification box. (B) Click on the *Order* button to finalize ordering procedure if no RED errors populate. Once order is submitted, you will see the message, "Shopping Cart Ordered Successfully". Your Administrator must now approve the order.