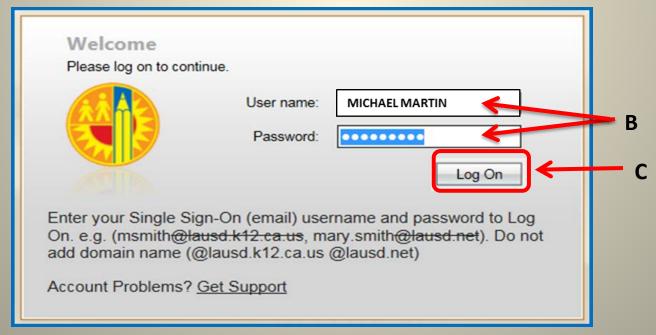

## Shopping Carl Ordering Process for a

Open IE explorer. (A) Type "apps.lausd.net" in your search bar. (B) In Log on box, type your User Name and Password (SSO), and (C) click Log On button.

(A) Click on the SAP-Portal Link. (B) Business Tools for Schools Log On box will pop up. Please enter your single sign on (SSO), User Name and password to proceed to your Shopping Cart Main Home Screen. (C) Click Log On