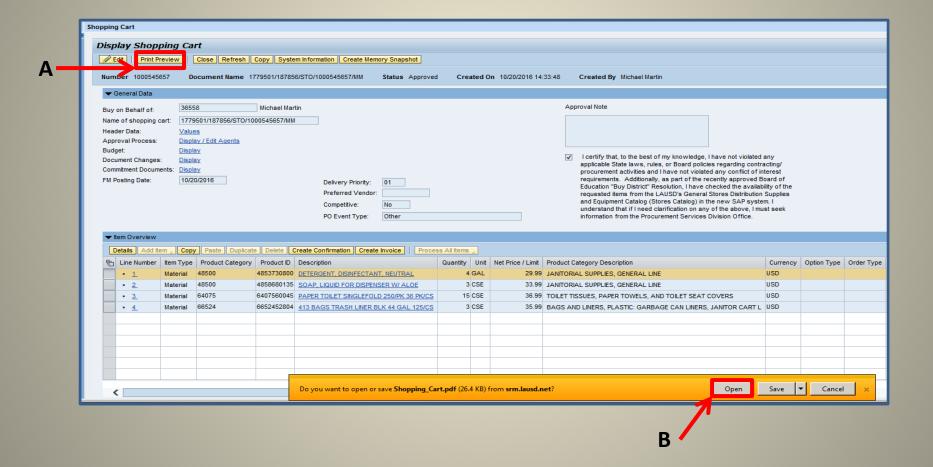

## 16. (A) Scroll down and select the Related Documents tab. (B) Purchase Order(STO) is listed under Back-End Document Number.

17. (A) In order to view a SC order, click the Print Preview button after the SC has been approved. (B) You will get a pop up message if you want to open or save Shopping\_Cart.pdf. Click Open.