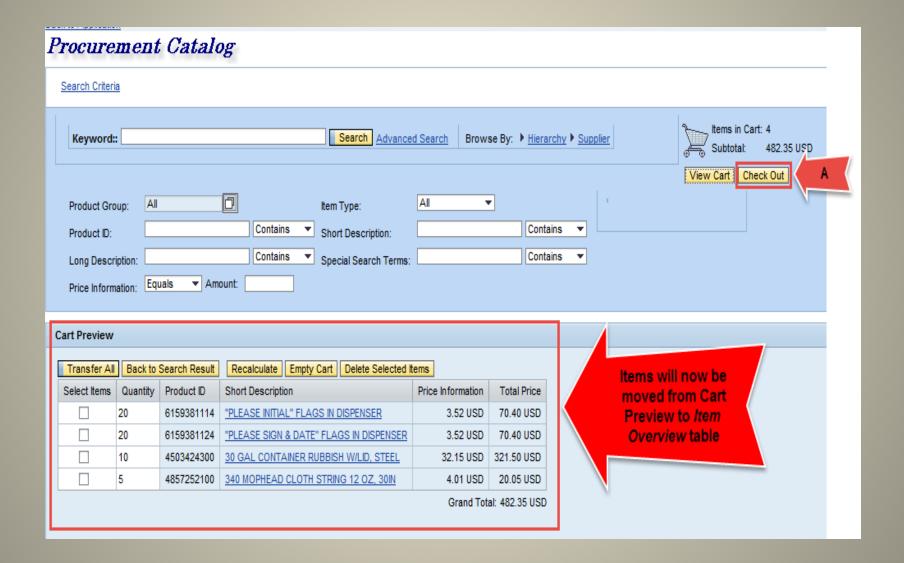

### 10. (A) Click *Check Out* to go back to your Shopping cart screen and (B) items will be moved from View Cart to Item Overview Table.

11. (A) Select line 1 and Click Details. (B) Click on *Account Assignment* tab. (C) Click *Details* button (D-a) Check G/L Account for EACH line item, (D-b) Using the VCR buttons, left and right, to scroll through each line item.