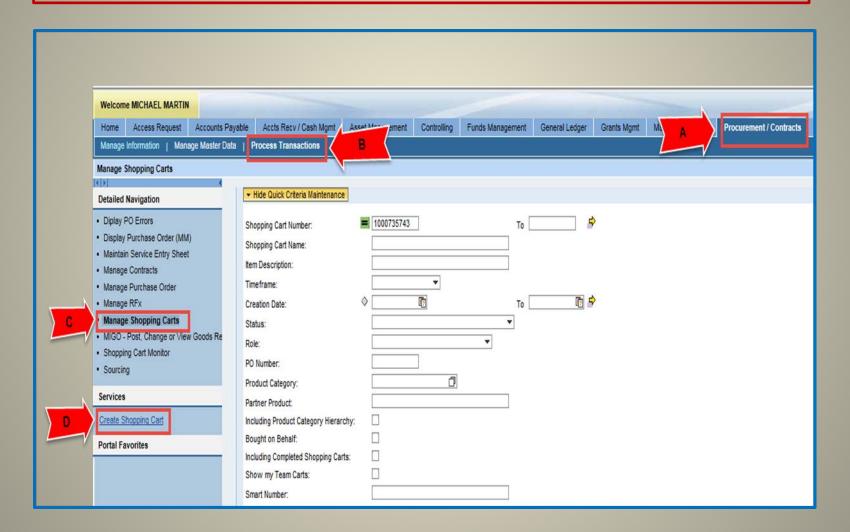

# Once logged into the system, (A) Click *Procurement Contracts* Tab. (B) Click *Process Transactions*. (C) Click *Manage Shopping Carts*. (D) Click *Create Shopping Cart*.