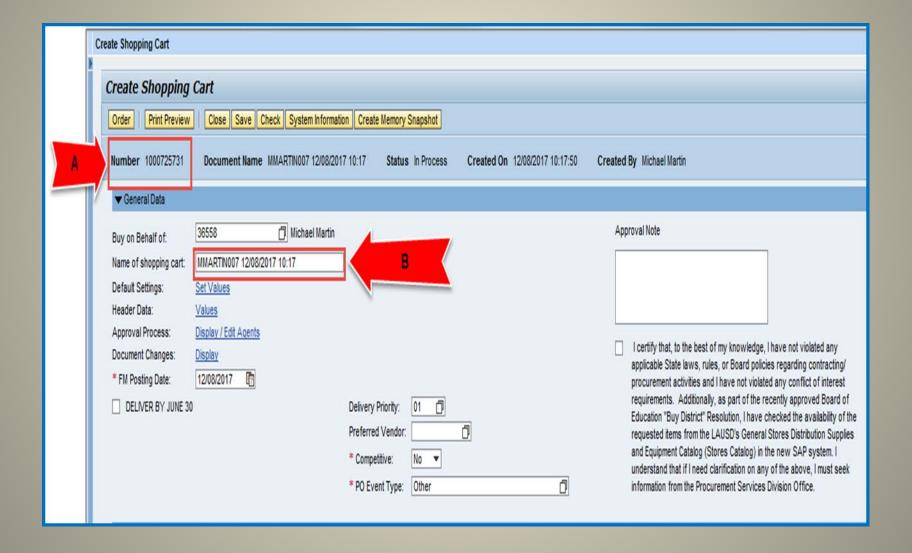

## 1. (A) Record your shopping cart number.(B) Name of Shopping Cart: Enter a meaningful shopping cart name.