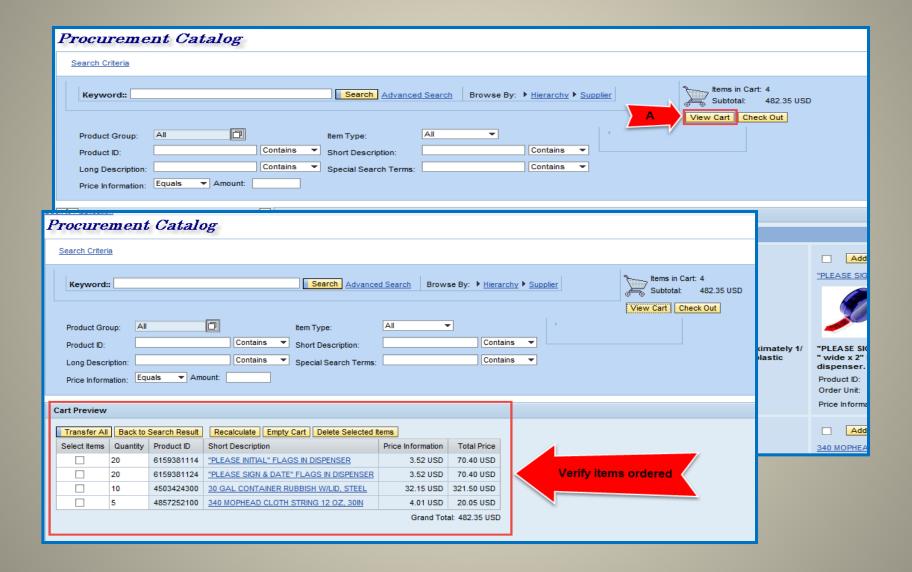

### 9. Once you are finished searching and selecting items, (A) Click *View Cart* to verify accuracy of ordered items.