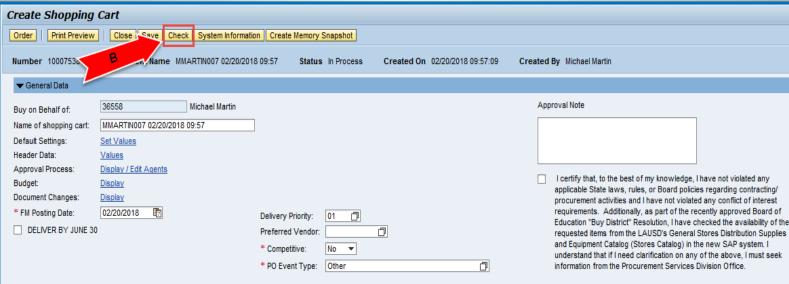

### 13. (A) Confirm Total Value (Gross) for order is correct. (B) Click *Check* button to verify data in your shopping cart.

14. (A) Check the Certification box. (B) Click on the *Order* button to finalize ordering procedure if no RED errors populate. Once order is submitted, you will see the message, "Shopping Cart Ordered Successfully". Your Administrator must now approve the order.