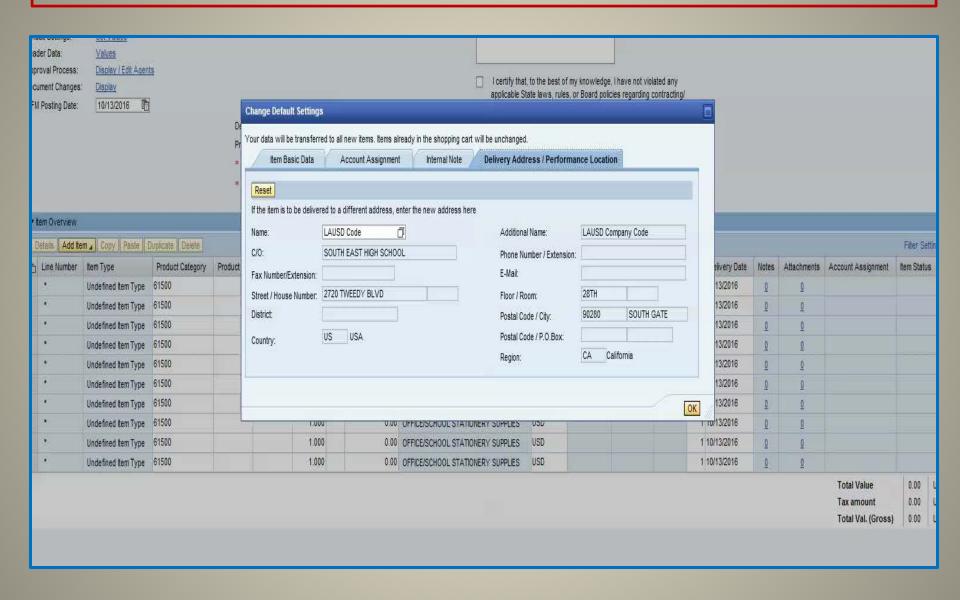

# 4. (A) Click *Delivery Address* tab. (B) The C/O field must contain the delivery location for this order. (C) Click *OK* to close Set Values

### 4. (D) Video example for selection of Delivery Address.

5. (A) Click on the option box in the Delivery Priority field, (B) Select one of the delivery options. Change here for Overnight, Same Day, Will Call or Future Dated. \*Update the Delivery Priority field after all the lines have been added.