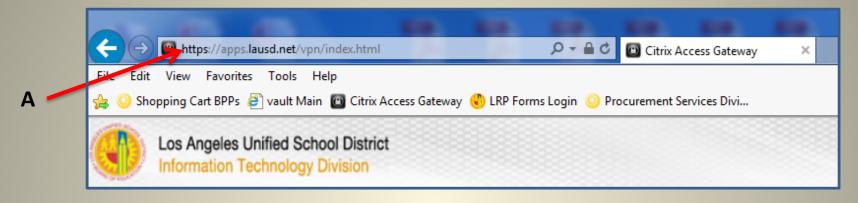

## Shopping Carl Ordering Process for a

Open IE explorer. (A) Type "apps.lausd.net" in your search bar. (B) In Log on box, type your User Name and Password (SSO), and (C) click Log On button.

(A) Click on the SAP-Portal Link. (B) Business Tools for Schools Log On box will pop up. Please enter your single sign on (SSO), User Name and password to proceed to your Shopping Cart Main Home Screen. (C) Click Log On