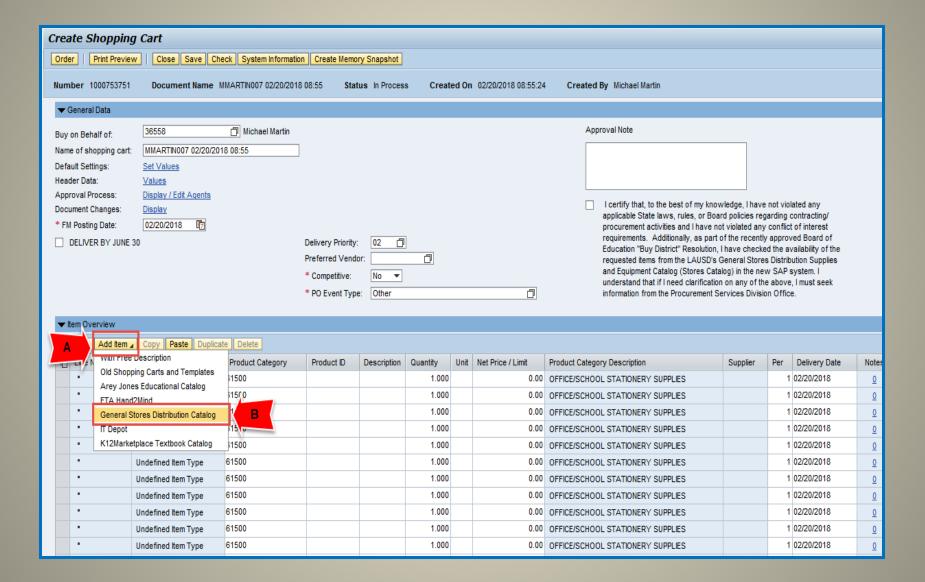

### 6. (A) Click *Add Item*, (B) Select and click *General Stores Distribution Catalog*. This opens the Procurement Catalog Screen